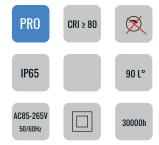

## **CHARACTERISTICS**

LEDs: 2835

Nomial efficacy:130 lm/W

Maximum LED: 1000mA

Lifetime L90B10:>30,000 hours

Luminous flux and efficacy at 4000°K and CRI>70

Luminous flux tolerance <+/-3%

Values may be subject to change du LED binning.

## **OPENING/BEAM**

High efficiency Ra>80 LED. 90°

## **MATERIAL**

Die-cast aluminium, Transparent 4mm

tempred-Glass

Aluminum frame

Steel Galvanized and painted bracket

| Model:             | Grigio                |
|--------------------|-----------------------|
| Format:            | Square                |
| Location:          | Exterior              |
| Wattage:           | 150W                  |
| Materials:         | Aluminium             |
| Led Color:         | 3000K / 4000K / 6500K |
| Product Dimension: | 400*277*54mm          |
| IP Code:           | 65                    |
| Fixation:          | Surface               |
| CRI:               | 80                    |
| Lumen Output:      | 19500LM               |
| Frequency:         | 50/60 Hz              |
| Beam Angle:        | 90°                   |
| Net weight:        | 3.31kgs               |