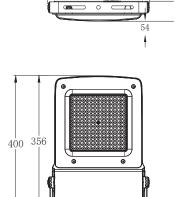

# DIMENSION DRAW

**OUTDOOR**

## **MATERIAL**

Die-cast aluminium, Transparent 4mm

tempred-Glass

Aluminum frame

Steel Galvanized and painted bracket

| Model:             | Grigio                |
|--------------------|-----------------------|
| Format:            | Square                |
| Location:          | Exterior              |
| Wattage:           | 150W                  |
| Materials:         | Aluminium             |
| Led Color:         | 3000K / 4000K / 6500K |
| Product Dimension: | 400*277*54mm          |
| IP Code:           | 65                    |
| Fixation:          | Surface               |
| CRI:               | 80                    |
| Lumen Output:      | 19500LM               |
| Frequency:         | 50/60 Hz              |
| Beam Angle:        | 90°                   |
| Net weight:        | 3.31kgs               |