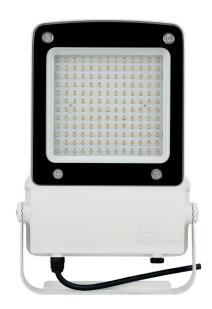

## **TYPE**

Grigio floodlight with low wind resistance. Comprehensive range available in sixw sizes with extensive optical and light distributions from 50W up to 400W to cover all applications. Can be tilted in all directions thanks to its fixing galvanized and painted bracket.

## **MATERIAL**

Die-cast aluminium, Transparent 4mm

tempred-Glass

Aluminum frame

Steel Galvanized and painted bracket

| Model:             | Grigio                |
|--------------------|-----------------------|
| Format:            | Square                |
| Location:          | Exterior              |
| Wattage:           | 150W                  |
| Materials:         | Aluminium             |
| Led Color:         | 3000K / 4000K / 6500K |
| Product Dimension: | 400*277*54mm          |
| IP Code:           | 65                    |
| Fixation:          | Surface               |
| CRI:               | 80                    |
| Lumen Output:      | 19500LM               |
| Frequency:         | 50/60 Hz              |
| Beam Angle:        | 90°                   |
| Net weight:        | 3.31kgs               |